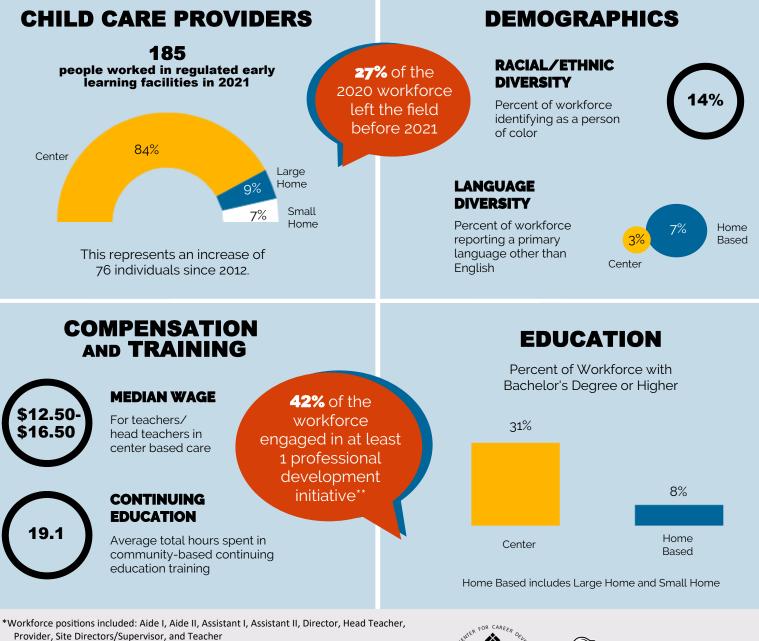

## CLATSOP COUNTY EARLY LEARNING WORKFORCE

Produced by the Oregon Child Care Research Partnership

The early learning workforce includes individuals working directly with children and families\* in regulated child care and education facilities. The knowledge and skills of the workforce shape the learning and development of young children and support families. It is important to identify and describe these individuals.